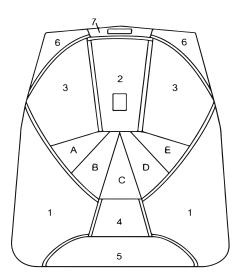

CONTAINER MATERIAL: CORDURA ONLY RISERS: VELCROLESS (Standard)

COLOR (please refer to diagram):

| CONTAINER                               | CENTER FLAP STRIPES |
|-----------------------------------------|---------------------|
| 1                                       | Α                   |
| 2                                       | В                   |
| 3                                       | C                   |
| 4                                       | C                   |
| 5                                       | D                   |
| 6                                       | E                   |
| 7                                       | RING COVERS:        |
| \$ADDITIONAL EMBROIDERY (#2 flap) TEXT: |                     |
| COLOR                                   | SCRIPT BLOCK        |