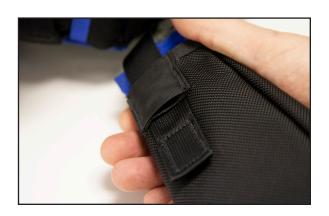

INSTRUCT-058 Rev. 0 3/29/19

The cover has a very simple method for securing it to the leg pad. Each cover comes with a strap that has a stiffener on each end. Route the stiffener behind the two layers of the tape.