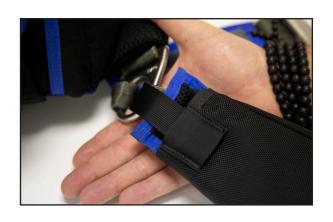

Rotate the stiffener back onto itself and between the two tapes

6. Feed the leg strap back through the friction adaptor to close the legstrap.

INSTRUCT-058 Rev. 0 3/29/19