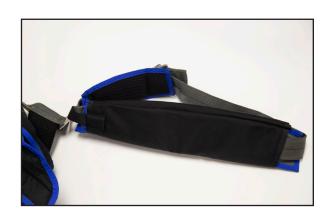

## Leg Pad Cover Instructions 2-Piece Leg Pads

1. Undo the leg strap entirely.

2. Place the cover next to the leg pad to ensure you are putting it on the correct side.

Slide the cover over the leg pad. You'll have to squeeze the pad together in order to fit it through the mouth of the cover.