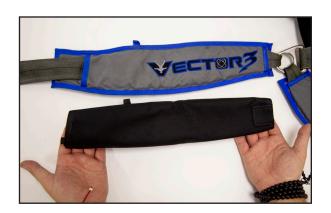

## Leg Pad Cover Instructions 2-Piece Leg Pads

1. Undo the leg strap entirely.

2. Place the cover next to the leg pad to ensure you are putting it on the correct side.

Slide the cover over the leg pad. You'll have to squeeze the pad together in order to fit it through the mouth of the cover.