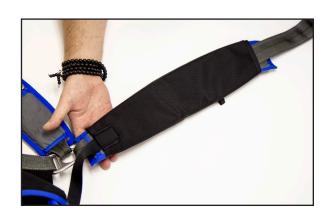

INSTRUCT-058 Rev. 0 3/29/19

The cover has a very simple method for securing it to the leg pad. Each cover comes with a strap that has a stiffener on each end. Route the stiffener behind the two layers of the tape.

Rotate the stiffener back onto itself and between the two tapes

6. Feed the leg strap back through the friction adaptor to close the legstrap.

INSTRUCT-058 Rev. 0 3/29/19