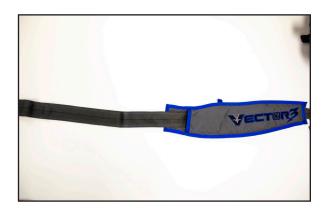

## Leg Pad Cover Instructions 2-Piece Leg Pads

1. Undo the leg strap entirely.

2. Place the cover next to the leg pad to ensure you are putting it on the correct side.

Slide the cover over the leg pad. You'll have to squeeze the pad together in order to fit it through the mouth of the cover.